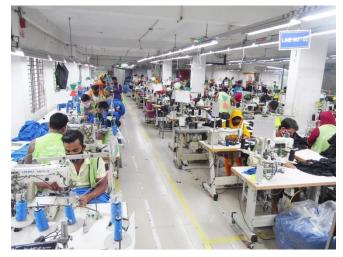

**<u>1</u><sup>st</sup> Floor:** 3 Sewing Lines in 1<sup>st</sup> Floor

**2<sup>nd</sup> Floor:** 3 Sewing Lines in 2<sup>nd</sup> Floor

**3<sup>rd</sup> Floor:** 3 Sewing Lines in 3<sup>rd</sup> Floor

**Sewing Building** 

**Sewing Ground Floor** 

**Sewing 1st Floor** 

**Sewing 2nd Floor** 

**Sewing 3rd Floor** 