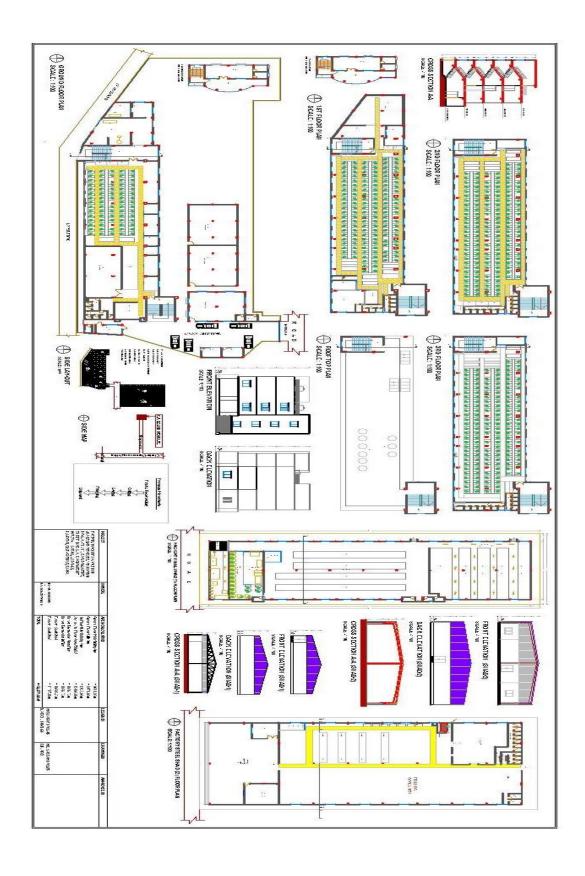

pur, Dhaka – 1208, Bangladesh

M Email: akter@kadesignltdbd.com

Web: www.kadesignltdbd.com

## **Office Address:**

## K.A. Design Wear Limited

House # 18/2, Plot # 782/1156, Tilargati, Tongi, Gazipur, Dhaka – 1208, Bangladesh

M Email: akter@kadesignltdbd.com

Web: www.kadesignltdbd.com











# Location:





Located in the heart of an industrial area Tongi of Dhaka. Airport to K. A. Design Wear Ltd 12.5 KM.

# **Important Establishments:**

| 1. | Fire Station    | (8) | 2.5 km  | 12 Min |
|----|-----------------|-----|---------|--------|
| 2. | Hospital        | -   | 0.50 km | 5 Min  |
| 3. | Police Station  | ₫.  | 1.25 km | 8 Min  |
| 4. | Railway Station |     | 1.70 km | 10 Min |
| 5. | Bus Stand       |     | 1.50 km | 8 Min  |











# Typical Factory Floor Layout:







## **Future Expansion Plan:**



| TOTAL AREA  | TIME OF COMPLETION |
|-------------|--------------------|
| =59,307 Sft | Mid-2025           |

## K.A Design Sports Wear Ltd.

Salna, Gazipur

100% Compliant Outwear & sports wear garments manufacturer.

## K.A Design Accessories Ltd.

Salna, Gazipur

100% Compliant garments Accessories manufacturer.



# **Complaince Audit:**





| AUDIT TYPE        | AUDIT DATE      | CONDUCTED BY             | RESULT    |
|-------------------|-----------------|--------------------------|-----------|
| Social Compliance | 30-October-2022 | ALGI Bangladesh Pvt. Ltd | Grade "B" |



| AUDIT TYPE        | AUDIT DATE        | CONDUCTED BY             | RESULT |
|-------------------|-------------------|--------------------------|--------|
| Social Complia