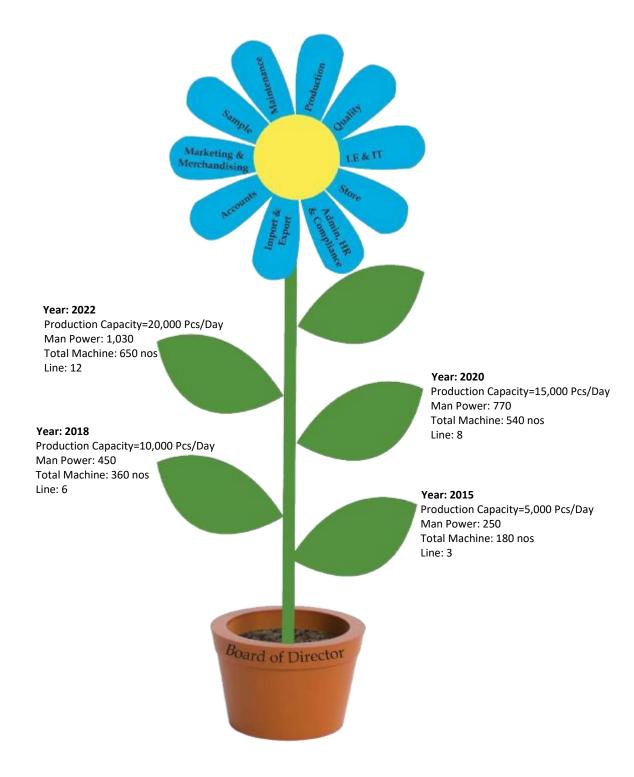

# Milestone:

# Statistics:

1,030+ Number of Employee

95% On Time Delivery

**0.0%** Recheck / Rework

**520,000** Production Capacity / Month

**\$16,848,187** Exported Value 2022

**6,240,000** Exported Quantity in 2022