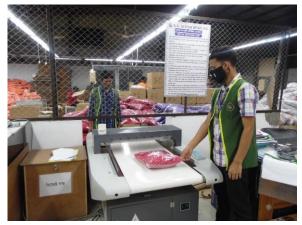

1. Building Type: Industrial Shed building.

2. Total Floor Area: 14000 sq. ft.

3. Number of Floor: 1 (One).

**Ground Floor:** 

Finishing Section, Finishing Store & 150 Kg Stream Boiler Room.

**Needle Detector Machine** 