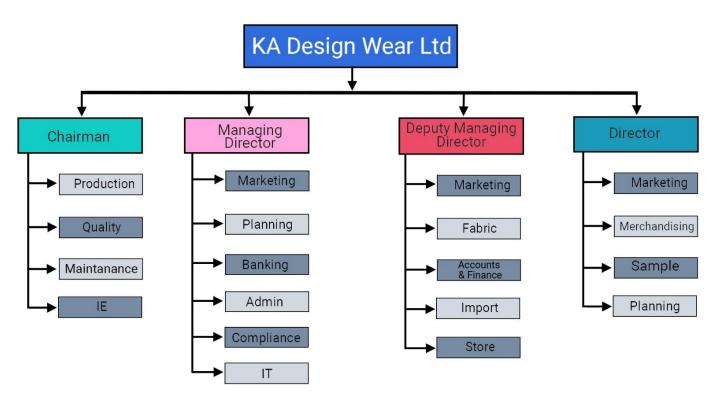

ime Medical Facility** 



**Company Policy & Notice Board** 



**Full Time Security & Safety** 





































# **Export Countries:**



| FRANCE         |  |
|----------------|--|
| UNITED KINGDOM |  |
| GERMANY        |  |
| CZECH REPUBLIC |  |

| POLAND | * |
|--------|---|
| USA    |   |
| CANADA | * |

## **Banking Partner:**



# Islami Bank Bangladesh Limited

## **ISLAMI BANK BANGLADESH LIMITED**

**ADDRESS:** UTTARA BRANCH, 29, KUSHAL CENTER, UTTARA DHAKA-1230,

BANGLADESH. **SWIFT:** IBBLBDDH207

**ACCOUNT NO: 20502070100603914** 



#### **UNITED COMMERCIAL BANK LTD.**

**ADDRESS:** TONGI BRANCH,18, S.K MANNAN TOWER, CHERAG ALI, TONGI, GAZIPUR-1712,

BANGLADESH.

**SWIFT**: UCBLBDDHTNG

ACCOUNT NO: 0701101000000559











# **Companys Oraganogram**





























## **List of Sewing Machines:**

| Machine Type               | Quantity |
|----------------------------|----------|
| Single Needle              | 241      |
| Double Needle              | 6        |
| Needle Feed                | 11       |
| Vertical Trimmer           | 12       |
| Over Lock: 4 – Thread      | 161      |
| Over Lock: 5 – Thread      | 3        |
| 2 Needle Back tape         | 9        |
| Flatlock Flat Bed          | 33       |
| Flatlock Cylinder Bed      | 34       |
| Flatlock F set Machine     | 17       |
| Flatlock Compressor        | 13       |
| Flatlock Nero Cylinder bed | 18       |
| Bar tack Machine           | 11       |
| Button Attach              | 12       |
| Snap Button                | 6        |

| Machine Type        |