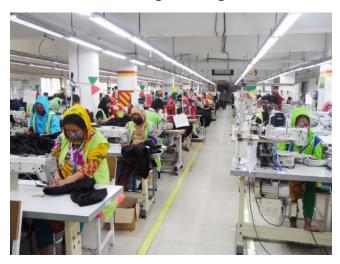

**<u>1</u><sup>st</sup> Floor:** 3 Sewing Lines in 1<sup>st</sup> Floor

**2<sup>nd</sup> Floor:** 3 Sewing Lines in 2<sup>nd</sup> Floor

**3<sup>rd</sup> Floor:** 3 Sewing Lines in 3<sup>rd</sup> Floor

**Sewing Building** 

**Sewing Ground Floor** 

**Sewing 1st Floor** 

**Sewing 2nd Floor** 

**Sewing 3rd Floor** 