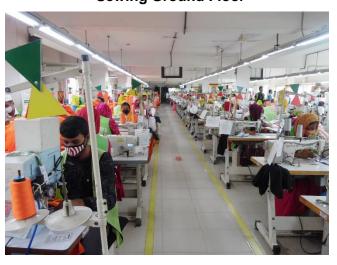

**<u>1</u><sup>st</sup> Floor:** 3 Sewing Lines in 1<sup>st</sup> Floor

**2<sup>nd</sup> Floor:** 3 Sewing Lines in 2<sup>nd</sup> Floor

**3<sup>rd</sup> Floor:** 3 Sewing Lines in 3<sup>rd</sup> Floor

**Sewing Building** 

**Sewing Ground Floor** 

**Sewing 1st Floor** 

**Sewing 2nd Floor** 

**Sewing 3rd Floor** 