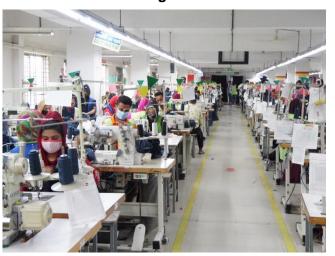

**<u>1</u><sup>st</sup> Floor:** 3 Sewing Lines in 1<sup>st</sup> Floor

**2<sup>nd</sup> Floor:** 3 Sewing Lines in 2<sup>nd</sup> Floor

**3<sup>rd</sup> Floor:** 3 Sewing Lines in 3<sup>rd</sup> Floor

**Sewing Building** 

**Sewing Ground Floor** 

**Sewing 1st Floor** 

**Sewing 2nd Floor** 

**Sewing 3rd Floor** 