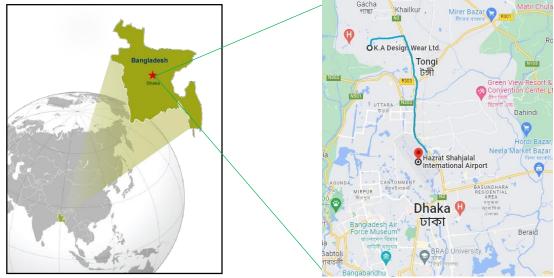

# Location:

Located in the heart of an industrial area Tongi of Dhaka. Airport to K. A. Design Wear Ltd 12.5 KM.