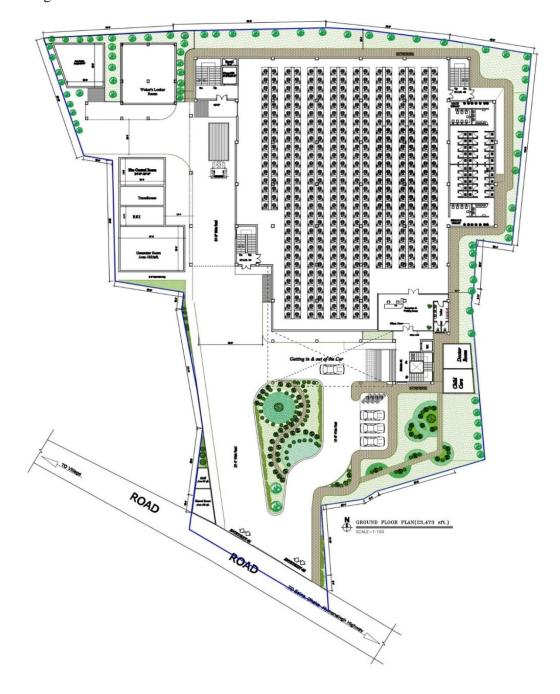

# Factory Cutting Section

**1. Building Type** : Industrial Shed building.

**2. Total Floor Area**: 10500 sq. ft.

**3. Number of Floor** : 1 (One).

**Ground Floor:** 

Cutting Section, Sample & CAD Section.

**2. Total Floor Area :** 39,000 sq. ft.

3. Number of Floor: 4 (Four).

**Ground Floor:** 3 Sewing Lines in Ground Floor. Also Doctors Room, Admin Office Inspection Room, Fire Safety Section, Generator Room, Fire Hydrant Room, Compressor Room, Bonded warehouse and Accessories warehouse in ground floor.

**<u>1</u><sup>st</sup> Floor:** 3 Sewing Lines in 1<sup>st</sup> Floor

**2<sup>nd</sup> Floor:** 3 Sewing Lines in 2<sup>nd</sup> Floor

**3<sup>rd</sup> Floor:** 3 Sewing Lines in 3<sup>rd</sup> Floor

**Sewing Building** 

1. Building Type: Industrial Shed building.

2. Total Floor Area: 14000 sq. ft.

3. Number of Floor: 1 (One).

**Ground Floor:** 

Finishing Section, Finishing Store & 150 Kg Stream Boiler Room.

**Needle Detector Machine** 