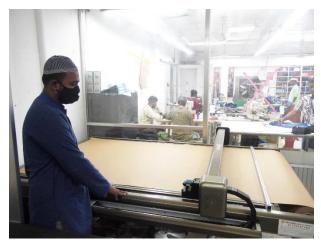

# Factory Cutting Section

**1. Building Type** : Industrial Shed building.

**2. Total Floor Area**: 10500 sq. ft.

**3. Number of Floor** : 1 (One).

**Ground Floor:** 

Cutting Section, Sample & CAD Section.

**Fabric Cutting Table** 

**Automated Plotter Machine** 

Automatic Fabric Spreading Machine With Vacuum Table

**Automatic Fabric Inspection Machine** 

**Fabric Cutting Machine** 

**1. Building Type**: 4 storied structure designed & built as industrial building.